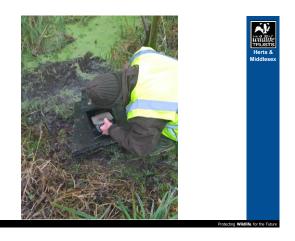

| Panshanger Mink Raft Monitoring |                  |       |                  |                 | N              |
|---------------------------------|------------------|-------|------------------|-----------------|----------------|
|                                 | Diversion        | River | South Ditch      | North Ditch     | wildli         |
| 11-Jan                          |                  | N     | N                | N               | Herts          |
| 03-Feb                          |                  | N     | N                | N               | Middles        |
| 22-Feb                          |                  | N     | N                | N               |                |
| 07-Mar                          |                  | N     | N                | N               |                |
| 06-Apr                          | N                | N     | N                | N               |                |
| 20-Apr                          | N                | N     | N                | N               |                |
| 03-May                          | Tracks/droppings | N     | N                | N               |                |
| 24-May                          | Tracks           | N     | Tracks           | N               |                |
| 08-Jun                          | N                | N     | Tracks/droppings | N               |                |
| 04-Jul                          | N                | N     | Tracks/droppings | N               |                |
| 19-Jul                          | Otter Spraint    | N     |                  |                 |                |
| 10-Aug                          | N                | N     | Tracks           | N               |                |
| 24-Aug                          | N                | N     | Tracks/droppings | N               |                |
| 06-Sep                          | Tracks           | N     | Tracks           | Tracks          |                |
| 18-Sep                          | N                | N     | Tracks           | N               |                |
| 10-Oct                          | Tracks           | N     | Tracks/droppings | Tracks          |                |
| 24-Oct                          | Tracks           | N     | Tracks           | N               |                |
| 08-Nov                          | Tracks           | N     | Tracks/droppings | N               |                |
| 17-Nov                          | Tracks           | N     | Tracks/droppings | N               |                |
| 05-Dec                          | N                | N     | ?                | N               |                |
| 24-Dec                          | N                | N     | N                | N               |                |
| 05-Jan-18                       | Otter Spraint    | N     | N                | Tracks          |                |
|                                 |                  |       |                  | Protecting Wild | ife for the Fu |